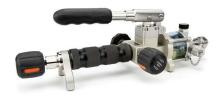

# Additel 997 Handheld Hydraulic Pressure Pump

- Pressure range: up to 10,000 psi (700 bar)
- Dual-stage piston: Higher pressure with less effort
- Multi-position versatility for on-site use
- Lever pressurization: Efficient and quick stabilization
- Portable: Weighs 4.19 lb (1.9 kg)
- High durability with low maintenance

#### OVERVIEW

The ADT997 Handheld Hydraulic Pressure Pump offers a pressure range to 10,000 psi (700 bar), making it highly versatile for a wide range of applications. It is designed for ease of use with a dual-stage pre-pressure piston, enabling both a broad pressure range and energy-efficient performance. The pump achieves rapid pressure stabilization thanks to its lever-type pressurization system, while the fine adjustment screw ensures high precision for pressure settings. Its longitudinal layout further enhances its functionality, providing excellent control during operation. Additionally, the pump's four different operating positions allow users to adapt easily to varying work requirements, making it an ideal, modern replacement for traditional handheld pressure pumps.