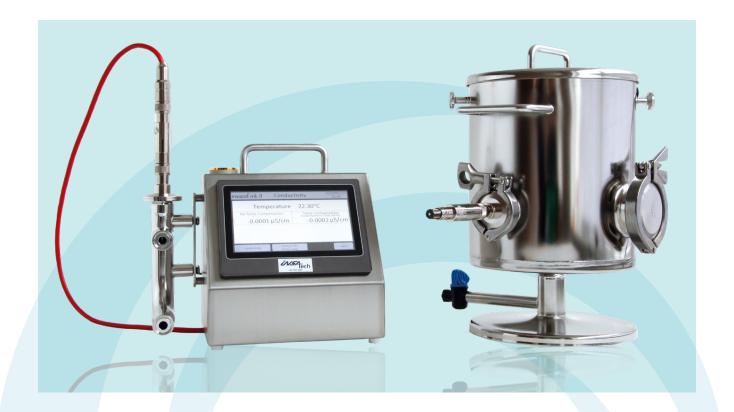

## T9 Calibration Tank

The Insatech T9 Calibration Tank is the perfect companion for your Insacal® or Insacal® mk. Il master meter. The calibration tank has a build in circulation pump, so you can easily setup and and effectively carry out precise conductivity calibrations of several sensors at multiple points.

The standard T9 comes with a  $1\frac{1}{2}$ ", 2" and  $2\frac{1}{2}$ " clamp connection, but can be changed to fit your needs. T9 is delivered with 2 x 1 m tubes with mini-clamps. The tubes have been specifically selected to ensure, that they do not influence the calibration, even when performed at the lowest conductivity ranges.