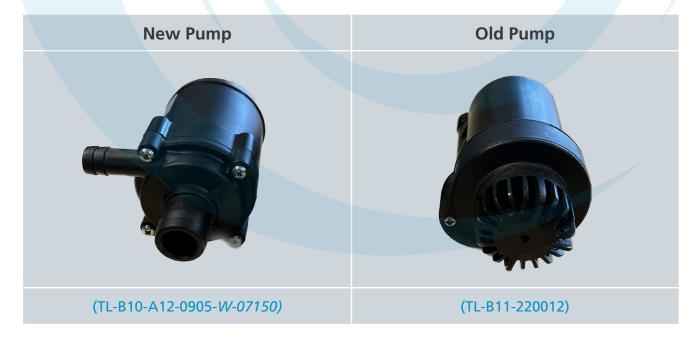

## Replacement of T9 Pump

The previous pump **(TL-B11-220012)** used in the T9 from Insatech has been discontinued. Going forward a new pump **(TL-B10-A12-0905-W-07150)** is replacing it.

www.insatech.com

## Included in the kit:

1x Pump – Replacement pump with increased temperature resistance.

Part no.: TL-B10-A12-0905-W-07150.

1x Costum adapter – To handle the smaller inlet tube on the new pump an adapter has to be placed in the original pump fixture as seen below.