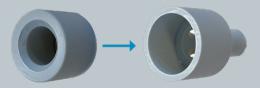

## Included in the kit:

1x Pump – Replacement pump with increased temperature resistance.

Part no.: TL-B10-A12-0905-W-07150.

1x Costum adapter – To handle the smaller inlet tube on the new pump an adapter has to be placed in the original pump fixture as seen below.

Part no.: 10372-3503-P2074, Length: 25 mm, Diameter: 33.2 mm, Hole diameter: 18 mm.

1× Silicone hose – The outlet tube of the new pump is located further way.

Part no.: 228-1524, Length: 220 mm, Diameter: 16 mm, Hole diameter: 10 mm.