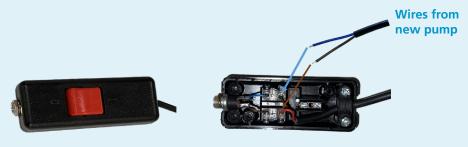

2× strips – To clamp both ends of the silicone hose.

Product: UB150B-B

The on/off switch can be reused by removing the wires from the old pump and connecting the wires from the new pump. For safety reasons please disconnect the power supply.