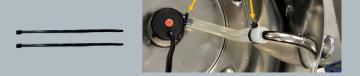

2× strips – To clamp both ends of the silicone hose.

Product: UB150B-B

The on/off switch can be reused by removing the wires from the old pump and connecting the wires from the new pump. For safety reasons please disconnect the power supply.